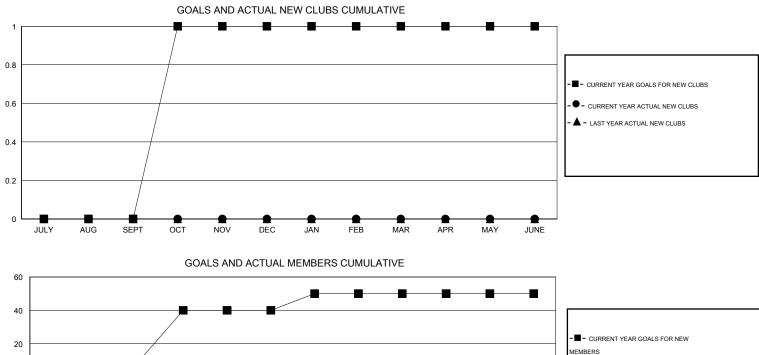

## GMT: THOMAS MATNEY

| IAS MATNEY       |                   | LOCATIO          | N ILLINOIS       |         |                    |                            |   |
|------------------|-------------------|------------------|------------------|---------|--------------------|----------------------------|---|
|                  | Clubs             |                  |                  |         |                    | Members                    |   |
| RESU             | LTS FOR 2016-2017 |                  |                  |         | RESU               | ILTS FOR 2016-201          | 7 |
| NEW CLUB<br>GOAL | NEW CLUBS         | DROPPED<br>CLUBS | NET<br>GAIN/LOSS | QUARTER | NEW MEMBER<br>GOAL | CHARTER AND<br>NEW MEMBERS |   |

|               | GOAL |   | CLUBS | GAIN/LOSS | QUARTER       | GOAL | NEW MEMBERS<br>ADDED | MEMBERS | GAIN/LOSS |  |
|---------------|------|---|-------|-----------|---------------|------|----------------------|---------|-----------|--|
|               |      |   |       |           |               |      | ADDED                |         |           |  |
| JULY/AUG/SEPT | 0    | 0 | 0     | 0         | JULY/AUG/SEPT | 10   | 23                   | 35      | -12       |  |
| OCT/NOV/DEC   | 1    | 0 | 0     | 0         | OCT/NOV/DEC   | 30   | 0                    | 0       | 0         |  |
| JAN/FEB/MAR   | 0    | 0 | 0     | 0         | JAN/FEB/MAR   | 10   | 0                    | 0       | 0         |  |
| APR/MAY/JUNE  | 0    | 0 | 0     | 0         | APR/MAY/JUNE  | 0    | 0                    | 0       | 0         |  |